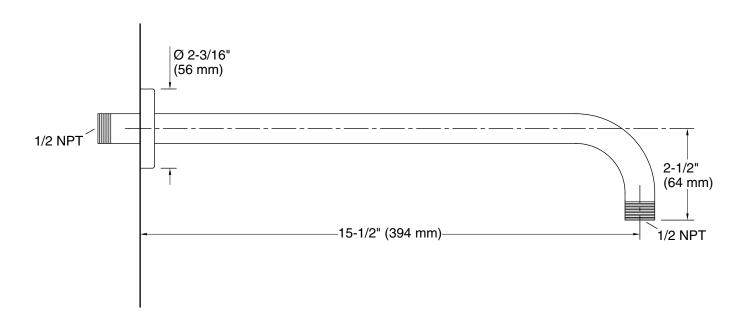

16" wall-mount rainhead arm and flange K-26322

# **Technical Information**

All product dimensions are nominal.